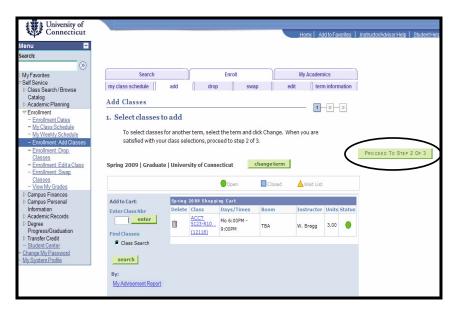

# **PeopleSoft Online Registration Procedures**

**5.** Type in the class number where it says **Enter Class Nbr**, and then click **Enter**.

(The PeopleSoft Class number is listed on the semester schedule that is posted on the Part Time MBA website)

**6.** Make sure you see next to the course. Once you have verified that the course is open for enrollment click **Next**.

\*If you would like to see what courses are available for any particular semester check out the schedules posted on the Part-Time MBA website (www.business.uconn.edu/pmba). Do not consult PeopleSoft for available courses.

- 7. Click on Proceed to Step 2 of 3.
- 8. Click on Finish Enrolling.
- **9.** Viewing the results; verify that the status of your enrollment is "enrolled"

Note: If you receive an error message please contact the MBA office for assistance.