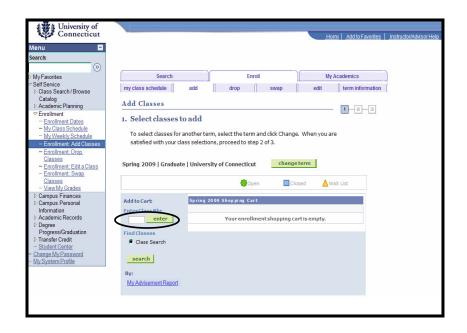

# **PeopleSoft Online Registration Procedures**

**5.** Type in the class number where it says **Enter Class Nbr**, and then click **Enter**.

(The PeopleSoft Class number is listed on the semester schedule that is posted on the Part Time MBA website)

**6.** Make sure you see next to the course. Once you have verified that the course is open for enrollment click **Next**.

\*If you would like to see what courses are available for any particular semester check out the schedules posted on the Part-Time MBA website (www.business.uconn.edu/pmba). Do not consult PeopleSoft for available courses.