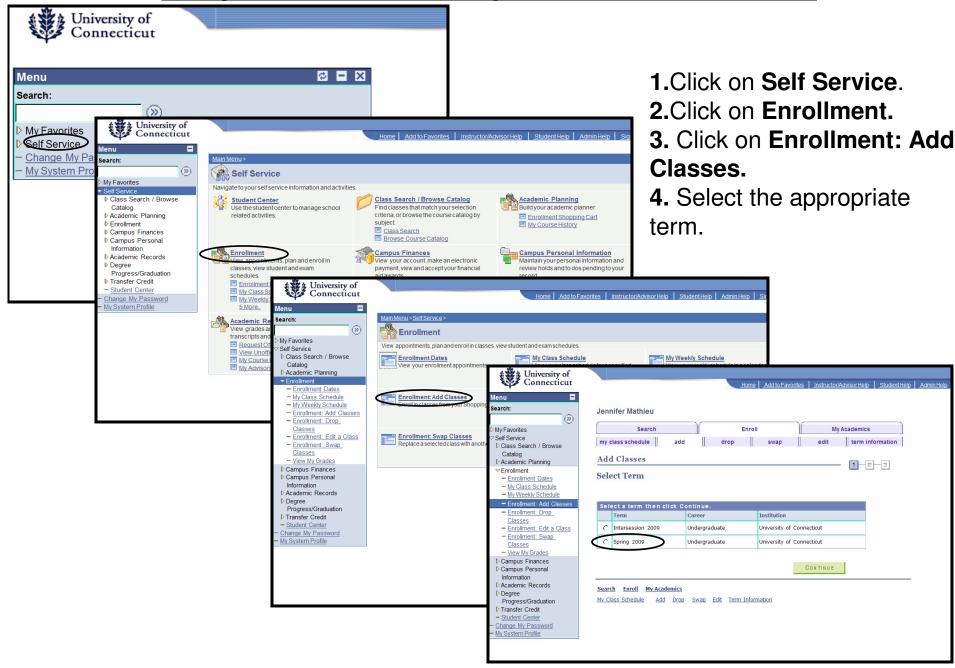

# **PeopleSoft Online Registration Procedures**

**5.** Type in the class number where it says **Enter Class Nbr**, and then click **Enter**.

(The PeopleSoft Class number is listed on the semester schedule that is posted on the Part Time MBA website)

**6.** Make sure you see next to the course. Once you have verified that the course is open for enrollment click **Next**.

\*If you would like to see what courses are available for any particular semester check out the schedules posted on the Part-Time MBA website (www.business.uconn.edu/pmba). Do not consult PeopleSoft for available courses.