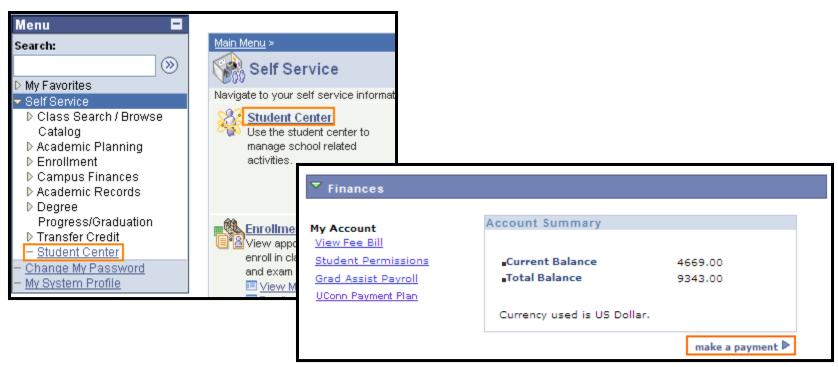

#### **PeopleSoft Online Payment Procedures**

- 1.Click on **Self Service**.
- 2. Click on Student Center.
- 3. Scroll down to "Finances" section.
- 4. Click on "make a payment".
- 5. Follow steps 1-5 to complete the process.