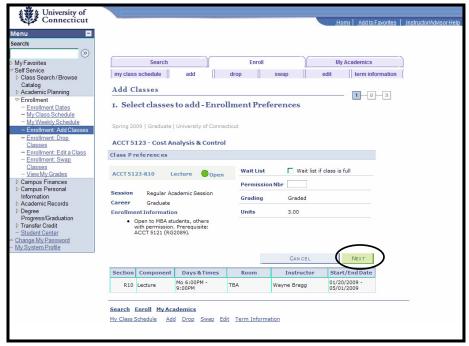

- 7. Click on Proceed to Step 2 of 3.
- 8. Click on Finish Enrolling.
- **9.** Viewing the results; verify that the status of your enrollment is "enrolled"

Note: If you receive an error message please contact the MBA office for assistance.