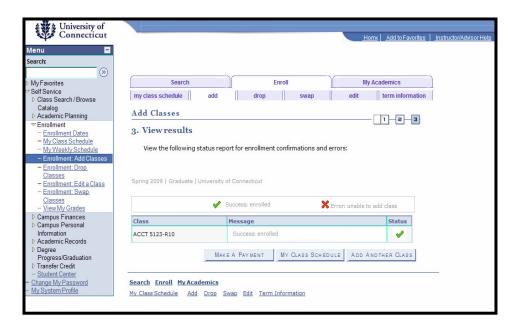

- 7. Click on Proceed to Step 2 of 3.
- 8. Click on Finish Enrolling.
- **9.** Viewing the results; verify that the status of your enrollment is "enrolled"

Note: If you receive an error message please contact the MBA office for assistance.