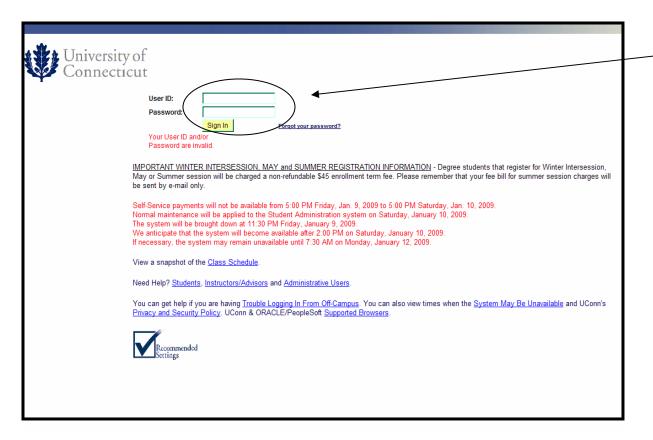

## **Logging into PeopleSoft**

To begin go to <a href="https://www.studentadmin.uconn.edu">www.studentadmin.uconn.edu</a> and follow the instructions below: PLEASE NOTE: FOR BEST VIEW USE INTERNET EXPLORER.

Login: Enter in your User ID (Peoplesoft Number) and password. (If this is your first time using the system, your password is "Wmmddyy!" - your date of birth.) Click the Sign In button.

Note: The MBA program office cannot reset your password. If you have any problem logging in contact the ITS Help Desk at 860.486.HELP.