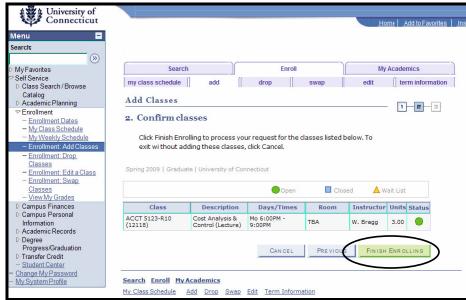

- 7. Click on Proceed to Step 2 of 3.
- 8. Click on Finish Enrolling.
- **9.** Viewing the results; verify that the status of your enrollment is "enrolled"

Note: If you receive an error message please contact the MBA office for assistance.