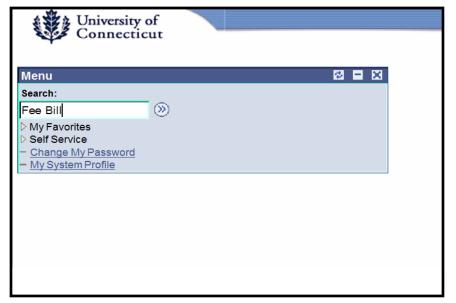

## PeopleSoft Search Tool

If for any reason you cannot find what you are looking for in PeopleSoft always try using the search tool! Type in one or two words of what you are looking for and click . Once the search results appear you can select one of the results or you can alter the search. Under each search result find step by step instructions to find a page.