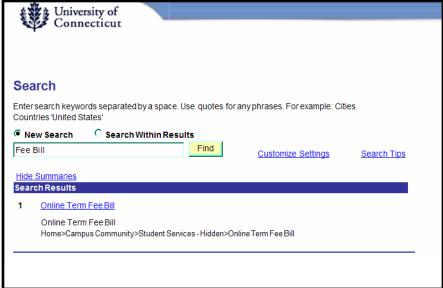

## PeopleSoft Search Tool

If for any reason you cannot find what you are looking for in PeopleSoft always try using the search tool! Type in one or two words of what you are looking for and click . Once the search results appear you can select one of the results or you can alter the search. Under each search result find step by step instructions to find a page.